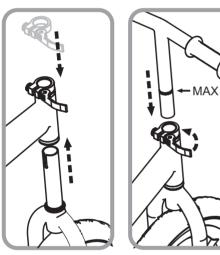

## **WARNING!**

- 1. Adult assembly required, no tools required.
- 2. Before riding, please check that all fasteners are correctly secure.
- 3. Always wear shoes when riding.
- 4. For the child's personal safety, always use safety equipment such as helmet, elbow pads, knee pads, and gloves.
- 5. To be used on smooth paved surfaces and away from traffic. Not for use on public roads.
- 6. Not to be used at dusk, at night, or at times of limited visibility and unfit weather.
- 7. Replace worn or broken parts immediately.
- 8. Only one rider at a time.
- 9. Maximum weight is 50 kgs.
- 10. Suitable for children between 2 and 5 years old.
- 11. The toy should be used with caution since skill is required to avoid falls or collisions causing injury to the user or third parties.
- 12. Do not adjust handlebar or stem beyond the maximum mark.
- 13. LED wheels do not require batteries.