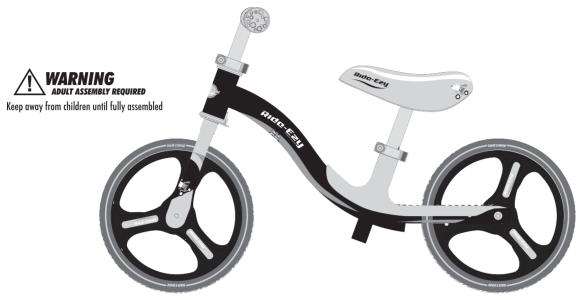

## 10" Ride-ezy Go Glo balance bike LED wheels

## **WARNING!**

- 1. Adult assembly required, no tools required.
- 2. Before riding, please check that all fasteners are correctly secure.
- 3. Always wear shoes when riding.
- 4. For the child's personal safety, always use safety equipment such as helmet, elbow pads, knee pads, and gloves.
- 5. To be used on smooth paved surfaces and away from traffic. Not for use on public roads.
- 6. Not to be used at dusk, at night, or at times of limited visibility and unfit weather.
- 7. Replace worn or broken parts immediately.
- 8. Only one rider at a time.
- 9. Maximum weight is 50 kgs.
- 10. Suitable for children between 2 and 5 years old.
- 11. The toy should be used with caution since skill is required to avoid falls or collisions causing injury to the user or third parties.
- 12. Do not adjust handlebar or stem beyond the maximum mark.
- 13. LED wheels do not require batteries.