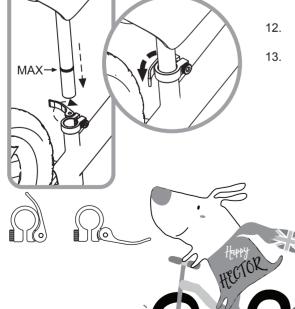

## **WARNING!**

- 1. Adult assembly required, no tools required.
- 2. Before riding, please check that all fasteners are correctly secure.
- 3. Always wear shoes when riding.
- 4. For the child's personal safety, always use safety equipment such as helmet, elbow pads, knee pads, and gloves.
- 5. To be used on smooth paved surfaces and away from traffic. Not for use on public roads.
- 6. Not to be used at dusk, at night, or at times of limited visibility and unfit weather.
- 7. Replace worn or broken parts immediately.
- 8. Only one rider at a time.
- 9. Maximum weight is 50 kgs.
- 10. Suitable for children between 2 and 5 years old.
- 11. The toy should be used with caution since skill is required to avoid falls or collisions causing injury to the user or third parties.
- 12. Do not adjust handlebar or stem beyond the maximum mark.
- 13. LED wheels do not require batteries.