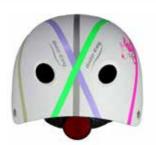

## Ride-ezy Hector small helmet 48-53cms

- · Led safety light
- · Suitable for biking, scooters & skateboards

Blossom

· Easily adjustable

#### Thunder Clouds

Woodland Green

Kingfisher

Sandy

Black

48-53cms 54-58cms

Easily Adjustable

White