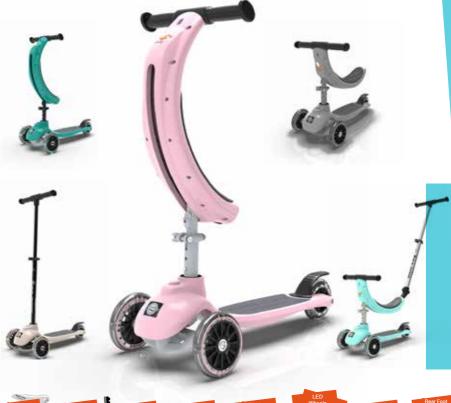

# Ride-ezy 'Kick & Go' combo ride on and scooter

- · 2-6 years plus age suitability
- Rear foot brake
- Anti slip deck
- 4 models in one Ride on with parent pole Ride on Scooter 2-3yrs Scooter 4-6 yrs
- · No tools required to change between modes
- LED wheels (no batteries)