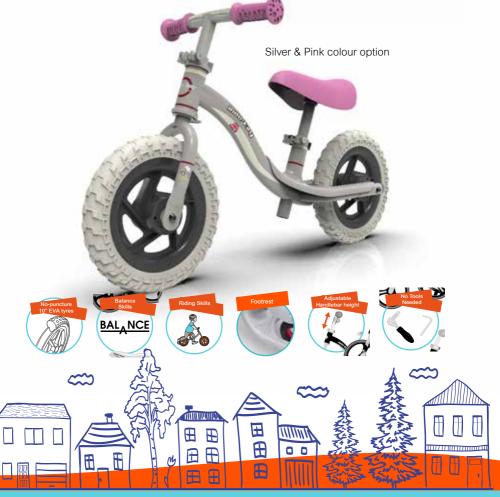

## 10" Ride-ezy 'Go' balance bike

Age Suitability

2+

- 2-5 years (max rider weight 50kgs)
- Puncture proof tyres
- Lightweight so 'ezy' to ride and 'ezy' to carry around
- · Contoured moulded printed seat for extra comfort
- Adjustable seat and handlebars (no tools required)