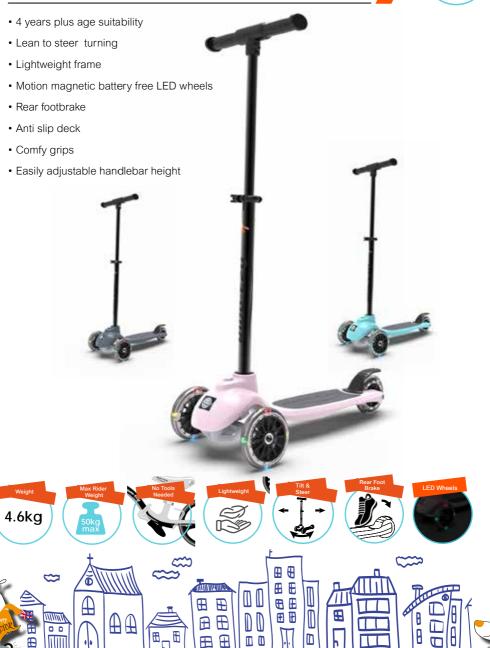

## Ride-ezy 'Kick' 3 wheel scooter

# Ride-ezy 'Kick & Go' combo ride on and scooter

- · 2-6 years plus age suitability
- Rear foot brake
- Anti slip deck
- 4 models in one Ride on with parent pole Ride on Scooter 2-3yrs Scooter 4-6 yrs
- · No tools required to change between modes
- LED wheels (no batteries)