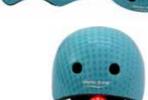

## Ride-ezy Hector small helmet 48-53cms

- · Led safety light
- · Suitable for biking, scooters & skateboards

Blossom

· Easily adjustable