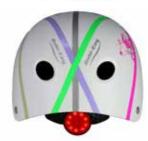

## Ride-ezy Hector small helmet 48-53cms

- · Led safety light
- · Suitable for biking, scooters & skateboards

Blossom

· Easily adjustable