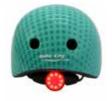

## Ride-ezy Hector small helmet 48-53cms

- · Led safety light
- · Suitable for biking, scooters & skateboards

Blossom

· Easily adjustable