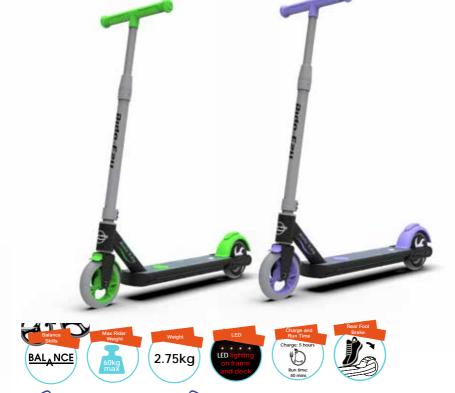

## E' Ride-ezy electric scooter

- 6 years plus age suitability
- · Rear foot brake
- · Anti slip deck
- · Lightweight aluminium frame, with ABS cover, with LED lighting
- Motion front PU casting wheels (PP core and PU cast outer)
- Lithium rechargeable 18v/2Ah battery and 60M motor power
- · Charge time, approximate 5 hours

Ride time approx. 5 kms or 3.2 miles (with 30kg load weight)

 $\blacksquare$ 