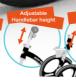

## 10" Ride-ezy 'Go' balance bike

Age Suitability

2+

- 2-5 years (max rider weight 50kgs)
- Puncture proof tyres
- Lightweight so 'ezy' to ride and 'ezy' to carry around
- · Contoured moulded printed seat for extra comfort
- Adjustable seat and handlebars (no tools required)

# 10" Ride-ezy 'Go Glo' balance bike

2+

• 2-5 years (max rider weight 50kgs)

- · Puncture proof tyres
- · Lightweight so 'ezy' to ride and 'ezy' to carry around
- · Contoured moulded seat for extra comfort
- Adjustable seat and handlebars (no tools required)