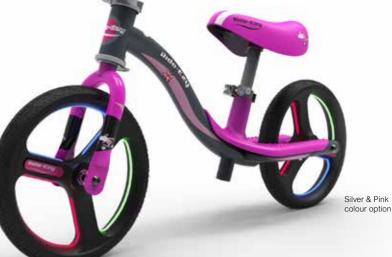

## 10" Ride-ezy 'Go' balance bike

Age Suitability

2+

- 2-5 years (max rider weight 50kgs)
- Puncture proof tyres
- Lightweight so 'ezy' to ride and 'ezy' to carry around
- · Contoured moulded printed seat for extra comfort
- Adjustable seat and handlebars (no tools required)

Blue & Silver colour option