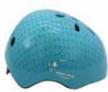

## Ride-ezy Hector small helmet 48-53cms

- · Led safety light
- · Suitable for biking, scooters & skateboards

Blossom

· Easily adjustable