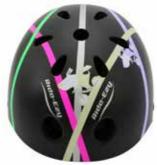

## Ride-ezy Hector small helmet 48-53cms

- · Led safety light
- · Suitable for biking, scooters & skateboards

Blossom

· Easily adjustable

#### Thunder Clouds

Woodland Green

Kingfisher

Sandy

Black

48-53cms 54-58cms

Easily Adjustable

White