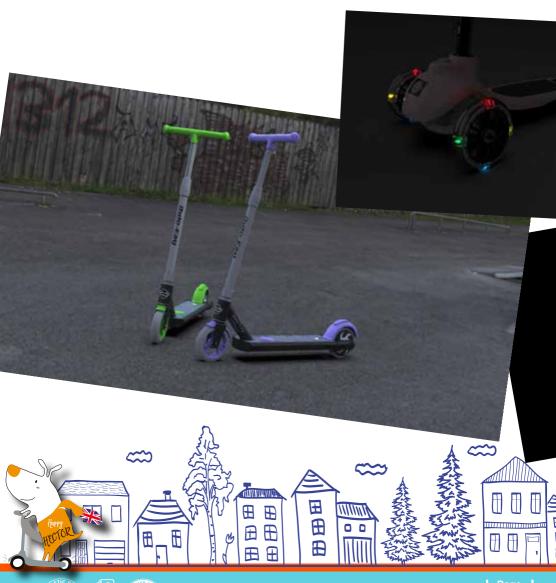

## E' Ride-ezy electric scooter

- 6 years plus age suitability
- · Rear foot brake
- · Anti slip deck
- · Lightweight aluminium frame, with ABS cover, with LED lighting
- Motion front PU casting wheels (PP core and PU cast outer)
- Lithium rechargeable 18v/2Ah battery and 60M motor power
- · Charge time, approximate 5 hours

Ride time approx. 5 kms or 3.2 miles (with 30kg load weight)

 $\blacksquare$ 