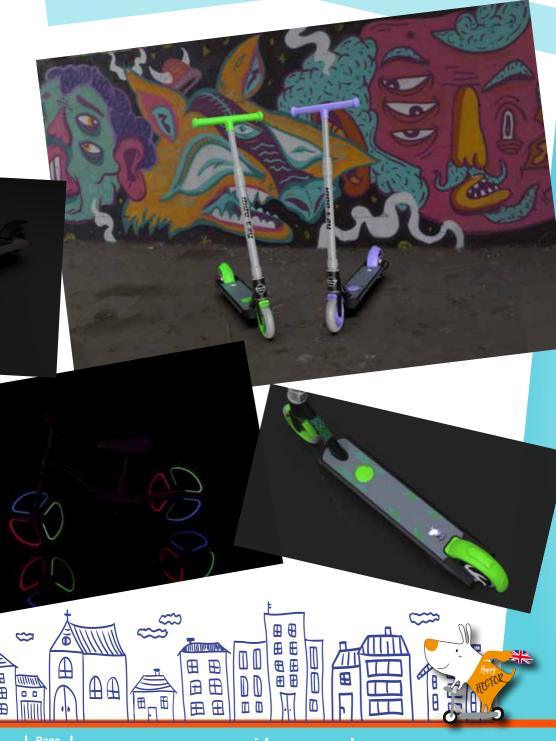

## E' Ride-ezy electric scooter

- 6 years plus age suitability
- · Rear foot brake
- · Anti slip deck
- · Lightweight aluminium frame, with ABS cover, with LED lighting
- Motion front PU casting wheels (PP core and PU cast outer)
- Lithium rechargeable 18v/2Ah battery and 60M motor power
- · Charge time, approximate 5 hours

Ride time approx. 5 kms or 3.2 miles (with 30kg load weight)

 $\blacksquare$ 