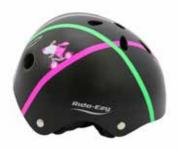

## Ride-ezy Hector small helmet 48-53cms

- · Led safety light
- · Suitable for biking, scooters & skateboards

Blossom

· Easily adjustable

#### Thunder Clouds

Woodland Green

Kingfisher

Sandy

Black

48-53cms 54-58cms

Easily Adjustable

White