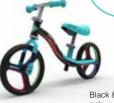

# 10" Ride-ezy 'Go Glo' balance bike

2+

• 2-5 years (max rider weight 50kgs)

- · Puncture proof tyres
- · Lightweight so 'ezy' to ride and 'ezy' to carry around
- · Contoured moulded seat for extra comfort
- Adjustable seat and handlebars (no tools required)

 Motion Battery free magnetic light up LED wheels, for extra security and fun

· Quality PP core wheels with TPR over mould

Black & Celeste Green colour option