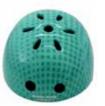

## Ride-ezy Hector small helmet 48-53cms

- · Led safety light
- · Suitable for biking, scooters & skateboards

Blossom

· Easily adjustable