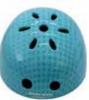

## Ride-ezy Hector small helmet 48-53cms

- · Led safety light
- · Suitable for biking, scooters & skateboards

Blossom

· Easily adjustable