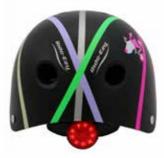

## Ride-ezy Hector small helmet 48-53cms

- · Led safety light
- · Suitable for biking, scooters & skateboards

Blossom

· Easily adjustable