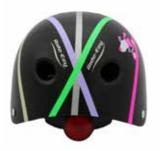

## Ride-ezy Hector small helmet 48-53cms

- · Led safety light
- · Suitable for biking, scooters & skateboards

Blossom

· Easily adjustable