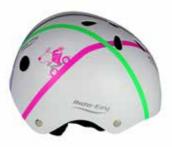

## Ride-ezy Hector small helmet 48-53cms

- · Led safety light
- · Suitable for biking, scooters & skateboards

Blossom

· Easily adjustable

#### Thunder Clouds

Woodland Green

Kingfisher

Sandy

Black

48-53cms 54-58cms

Easily Adjustable

White