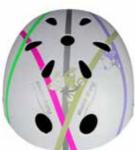

## Ride-ezy Hector small helmet 48-53cms

- · Led safety light
- · Suitable for biking, scooters & skateboards

Blossom

· Easily adjustable

#### Thunder Clouds

Woodland Green

Kingfisher

Sandy

Black

48-53cms 54-58cms

Easily Adjustable

White